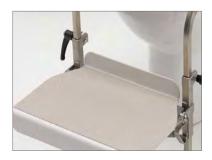

# chailey

**Stainless steel footrest**CODE FR027
Provides height adjustable foot support

Footstraps for footrest (available with new footrests only)<sup>1</sup>

CODE ST032
Supports and maintains foot position