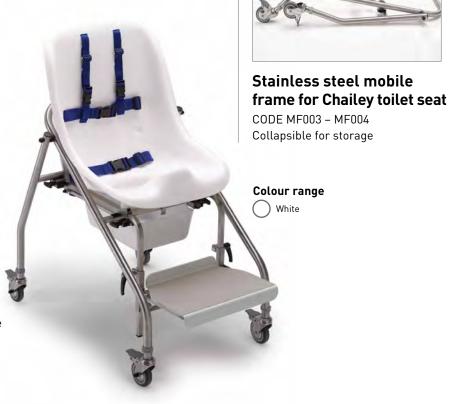

### Mobile stainless steel package

Our Stainless steel mobile frame complements the Chailey toilet seat to provide a two-in-one mobile toileting and showering chair.
For added convenience the frame folds for easy storage.

### The Chailey is available in a choice of two packages:

- Chailey toilet seat package comes with the mounting bracket and full harness as standard. The seat can be used in conjunction with a standard toilet.
- Chailey mobile stainless steel toileting and showering package comes with a stainless steel mobile frame, footrest and full harness. Ideal solution for toileting and showering.