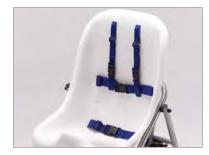

Full harness
CODE HN013 - HN014
Safety harness helps to support hip
and trunk

Padded shoulder strap CODE PD034 Provides additional support and comfort over the shoulders

Padded jacket with zip
CODE HN042 - HN044
Provides support with the added
ability to zip or unzip the padded
jacket