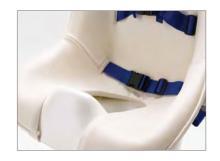

#### Adjustable

Our Bath Chair has an easy adjustable pommel so that the legs can be positioned slightly apart for better stability. The harness also offers various adjustments to suit your child's needs.

#### **Adjustable**

Like the Bath Chair, our Bath Corner Chair provides numerous levels of adjustment. The pommel and pelvic strap can be adjusted to suit each individual child's needs.