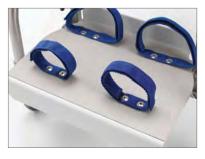

Full harness
CODE HN013 - HN014
Safety harness helps to support hip
and trunk

Padded shoulder strap CODE PD034 Provides additional support and comfort over the shoulders

Padded jacket with zip
CODE HN042 - HN044
Provides support with the added
ability to zip or unzip the padded
jacket