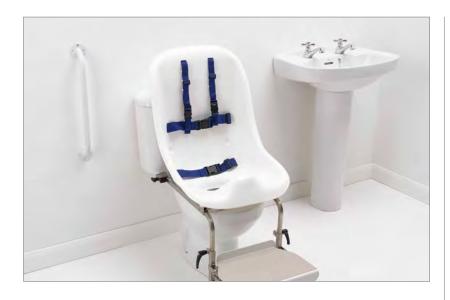

#### Toilet seat package

The Chailey seat is available as a toilet seat only and comes with a universal Toilet mounting bracket, so no floor fixing is required. Its compact design enables you to easily assist your child, even when bathroom space is at a minimum.

Toilet mounting bracket
CODE BR001
Allows mounting of the seat on
the toilet

Pan
CODE BW003
Collection pan which fixes on to the
Chailey mobile base

Padded seat cover (seat lining) CODE CL001 - CL003 Provides extra comfort and protection of the skin

Full harness
CODE HN013 - HN014
Safety harness helps to support hip
and trunk

Padded shoulder strap CODE PD034 Provides additional support and comfort over the shoulders

Padded jacket with zip
CODE HN042 - HN044
Provides support with the added
ability to zip or unzip the padded
jacket