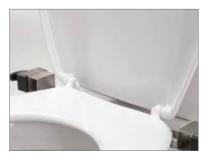

Toilet mounting bracket
CODE BR001
Allows mounting of the seat on
the toilet

Pan
CODE BW003
Collection pan which fixes on to the
Chailey mobile base

Padded seat cover (seat lining) CODE CL001 - CL003 Provides extra comfort and protection of the skin