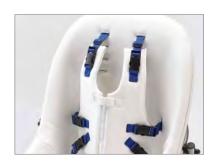

Full harness
CODE HN013 - HN014
Safety harness helps to support hip
and trunk

Padded shoulder strap CODE PD034 Provides additional support and comfort over the shoulders

Padded jacket with zip
CODE HN042 - HN044
Provides support with the added
ability to zip or unzip the padded
jacket