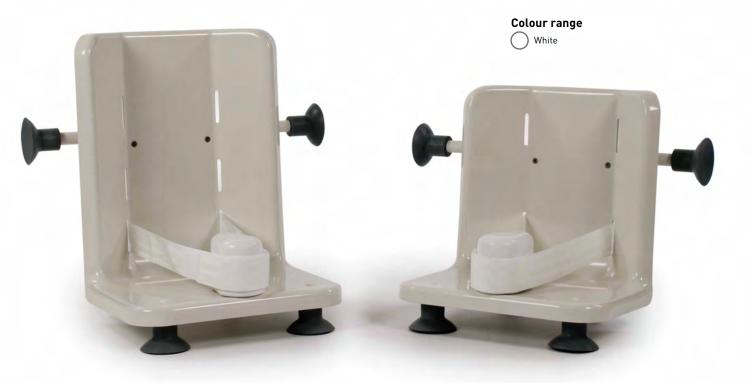

#### Slimline and safe

Bath time for children is an opportunity to play with siblings and parents. Our Bath Chair's slimline design gives your child more space and freedom to bathe without restrictions. Handling the chair is also easy due to its lightweight frame.

#### Adjustable

Our Bath Chair has an easy adjustable pommel so that the legs can be positioned slightly apart for better stability. The harness also offers various adjustments to suit your child's needs.

The Bath Chair comes with an adjustable harness and adjustable pommel as standard.

Colour range
White