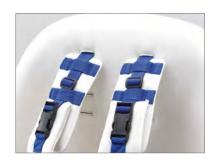

Full harness
CODE HN013 - HN014
Safety harness helps to support hip
and trunk

Padded shoulder strap CODE PD034 Provides additional support and comfort over the shoulders

Padded jacket with zip
CODE HN042 - HN044
Provides support with the added
ability to zip or unzip the padded
jacket