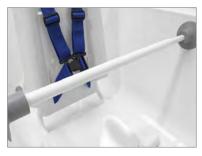

#### Telescopic handrail

CODE HR012

Length range: 470-700mm Shipping weight: 1kg Holding the handrail helps to maintain seating balance

## bath corner chair

accessories

The Bath Corner Chair comes complete with velcro pelvic strap, adjustable pommel, telescopic back rail and telescopic handrail as standard.

Telescopic handrail CODE HR012 (pictured on the Bath Chair) Holding the handrail helps to maintain seating balance