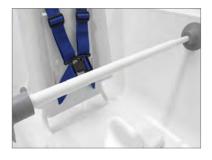

#### Telescopic handrail

CODE HR012

Length range: 470-700mm Shipping weight: 1kg Holding the handrail helps to maintain seating balance

## bath corner chair

accessories

The Bath Corner Chair comes complete with velcro pelvic strap, adjustable pommel, telescopic back rail and telescopic handrail as standard.

Telescopic handrail CODE HR012 (pictured on the Bath Chair) Holding the handrail helps to maintain seating balance