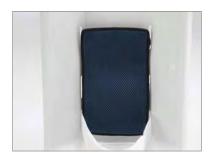

### bath corner chair

#### More support

Our Bath Corner Chair is designed for children who require a little extra help with sitting balance whilst bathing. This is achieved by its angled back and hand rail, both of which provide additional security.

#### **Adjustable**

Like the Bath Chair, our Bath Corner Chair provides numerous levels of adjustment. The pommel and pelvic strap can be adjusted to suit each individual child's needs.

#### Compact

Lightweight and easy to clean, the Bath Corner Chair has a perfectly compact design. This allows it to sit low in the bath enabling your child to fully extend their legs in complete comfort. Its size also enables it to fit a wide range of baths.