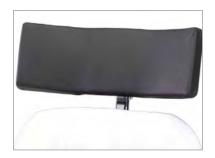

e folds for easy storage.



# chailey



**Stainless steel footrest**CODE FR027
Provides height adjustable foot support



Footstraps for footrest (available with new footrests only)<sup>1</sup>

CODE ST032
Supports and maintains foot position



Toilet mounting bracket
CODE BR001
Allows mounting of the seat on
the toilet



Pan
CODE BW003
Collection pan which fixes on to the
Chailey mobile base



Padded seat cover (seat lining) CODE CL001 - CL003 Provides extra comfort and protection of the skin



Full harness
CODE HN013 - HN014
Safety harness helps to support hip
and trunk



Padded shoulder strap CODE PD034 Provides additional support and comfort over the shoulders



Padded jacket with zip
CODE HN042 - HN044
Provides support with the added
ability to zip or unzip the padded
jacket



Samba style headrest<sup>1</sup>
CODE HT014 - HT015
Provides extra head support
Can be shaped by adjusting the sides
Available in 2 sizes

### bath chair

#### Slimline and safe

Bath time for children is an opportunity to play with siblings and parents. Our Bath Chair's slimline design gives your child more space and freedom to bathe without restrictions. Handling the chair is also easy due to its lightweight frame.

#### Adjustable

Our Bath Chair has an easy adjustable pommel so that the legs can be positioned slightly apart for better stability. The harness also offers various adjustments to suit your child's needs.

The Bath Chair comes with an adjustable harness and adjustable pommel as standard.

Colour range
White

#### Bath Chair technical data

all dimensions in mm unless other