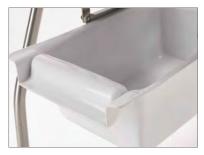

#### Compact

Lightweight and easy to clean, the Bath Corner Chair has a perfectly compact design. This allows it to sit low in the bath enabling your child to fully extend their legs in complete comfort. Its size also enables it to fit a wide range of baths.